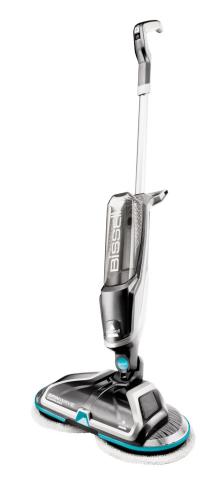

## SpinWave Cordless | 2240F

## No more cleaning on your hands & knees

A powerful and easy to use electric mop that reduces effort of cleaning with power spin pads. The delicate mopping system allows you to control water release and apply optimal wetness to thoroughly clean hard flooring surfaces. Use the soft touch pads to gently clean hard floors and the powerful scrubby for tough, sticky messes.