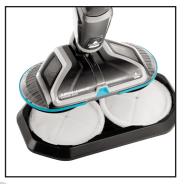

- On demand spray control the amount of water and solution that goes on your floor
- You control the wetness to make it safe for use on all floors
- Washable pads
- Swivel steering. Maneuver easily across your floors
- Easy-fill solution tank
- Restores the natural shine of your flooring with the wood floor formula
- 4 sets of washable power spin pads. Soft pads for everyday cleaning and scrubby pads for touch, sticky messes