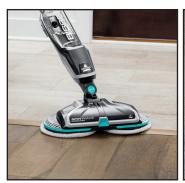

- On demand spray control the amount of water and solution that goes on your floor
- You control the wetness to make it safe for use on all floors
- Washable pads
- Swivel steering. Maneuver easily across your floors
- Easy-fill solution tank
- Restores the natural shine of your flooring with the wood floor formula
- 4 sets of washable power spin pads. Soft pads for everyday cleaning and scrubby pads for touch, sticky messes