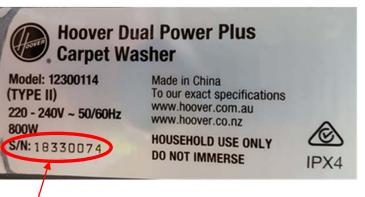

# ELECTRICAL SAFETY RECALL

Hoover Dual Power Plus Carpet Washer Model 12300114

Serial number on label, which is located on the back of the product.

# **IDENTIFICATION**

Models with the serial number beginning with 1833 and above are subject to the recall.

Sold between 24 September 2018 and 24 December 2018 at Godfreys online and retail stores in Australia & New Zealand.